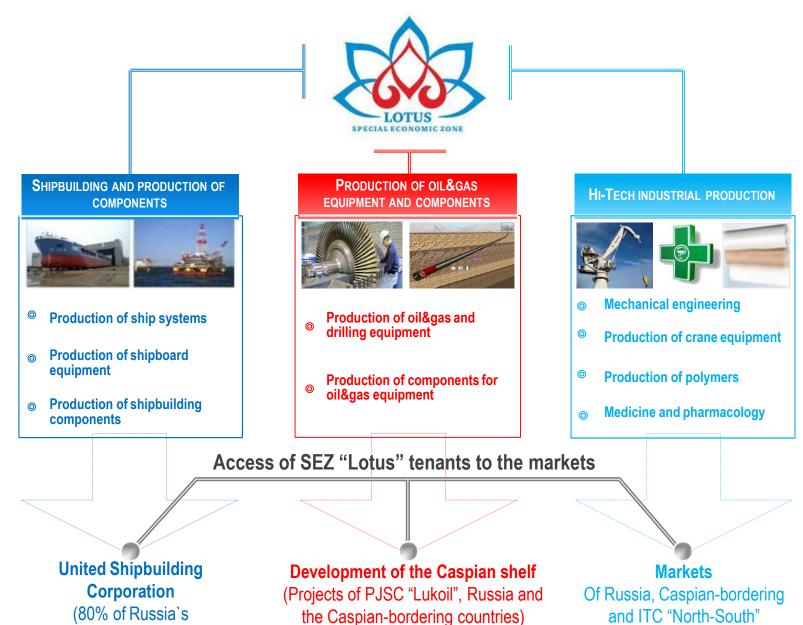

SEZ Lotus tenants can carry out various types of industrial and production activities. It is possible to establish enterprises of five hazard classes. An additional advantage is the proximity to the markets of shipbuilding and the oil and gas industry - oil and gas companies are implementing their long-term projects in the Astrakhan region and on the shelf of the Caspian Sea; large and medium-sized shipbuilding

enterprises (including divisions of the United Shipbuilding Corporation) operate in the region.

Considering the political and economic situations, the most promising industries for arranging production on the territory of SEZ Lotus are shipbuilding, production of equipment and components for oil and gas industry, chemical industry, food processing industry, pharmaceutical and other high-technology industries. The industries are determined on the basis of considerable level of recourses in the Astrakhan region and in the Southern Federal District. JSC SEZ Lotus provides the tenants with the needed amount of such resources as water, gas, electricity.

# **SEZ "Lotus" Main Areas of Activity**

shipbuilding)

participating countries

# Participation of SEZ "LOTUS" in Establishing Shipbuilding and Oil&Gas Industry Markets

Forming a list of equipment and components for shipbuilding industry to be localized

**Agreement** between JSC "USC" and **PJSC "SEZ** "Lotus" dated 03.12.15

Ministry of Transport of the Russian Federation

Ministry of Energy of the Russian Federation

JSC "USC" (80% of Russia's shipbuilding) - main executor of the government program "Development of shipbuilding and offshore equipment 2013-2030"