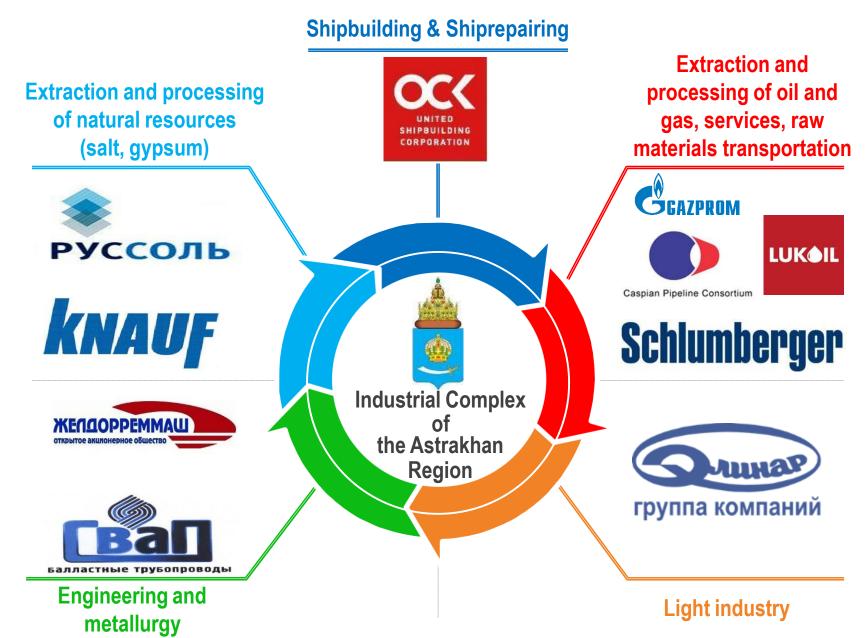

# **Leading Companies of the Astrakhan Region**

# **SEZ "Lotus" Main Areas of Activity**

shipbuilding)

participating countries

# Participation of SEZ "LOTUS" in Establishing Shipbuilding and Oil&Gas Industry Markets

Forming a list of equipment and components for shipbuilding industry to be localized

**Agreement** between JSC "USC" and **PJSC "SEZ** "Lotus" dated 03.12.15

SEZ "Lotus" is Russian main production area of equipment and components for shipbuilding industry

Ministry of Industry and Trade of the Russian Federation

Ministry of Economic Development of the Russian Federation

Ministry of Transport of the Russian Federation

Ministry of Energy of the Russian Federation

JSC "USC" (80% of Russia's shipbuilding) - main executor of the government program "Development of shipbuilding and offshore equipment 2013-2030"