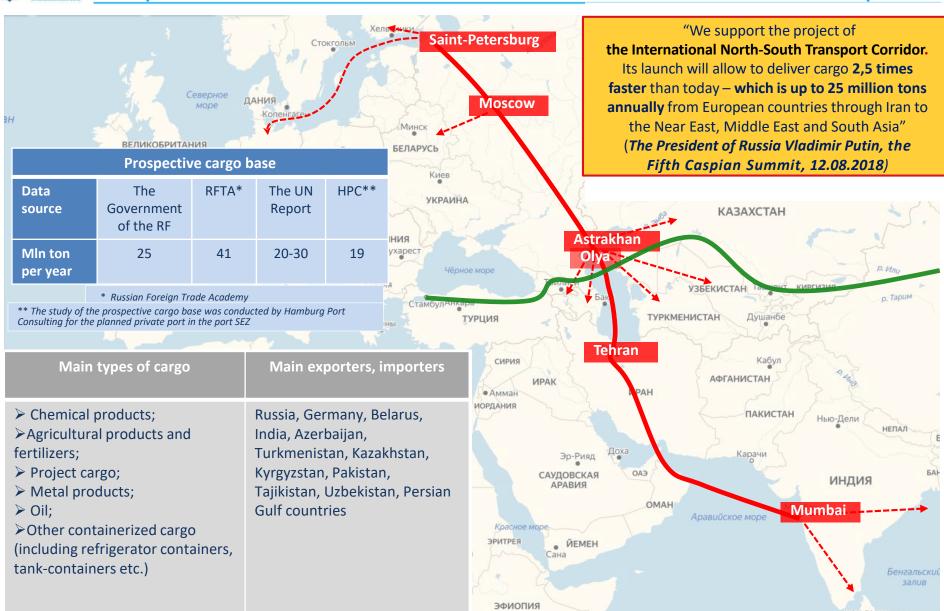

The INSTC that runs through the Caspian Sea and the Astrakhan region, is the shortest and the most cost-effective route for cargo deliveries from India, Southeast Asia, Africa and Middle Eastern countries to Europe and back. The main advantages of the INSTC compared to other routes, in particular over the route running through the Suez Canal, are distance reduction by more than half, time saving for container cargos transportation from 37 to 15-17 days, and 30% reduction of transportation costs.

enterprises (including divisions of the United Shipbuilding Corporation) operate in the region.

Considering the political and economic situations, the most promising industries for arranging production on the territory of SEZ Lotus are shipbuilding, production of equipment and components for oil and gas industry, chemical industry, food processing industry, pharmaceutical and other high-technology industries. The industries are determined on the basis of considerable level of recourses in the Astrakhan region and in the Southern Federal District. JSC SEZ Lotus provides the tenants with the needed amount of such resources as water, gas, electricity.