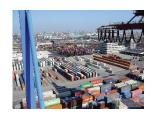

### The port activity is the following activity performed in a port:

- goods warehousing, storage and other service typically rendered in a sea port, river port, airport according to the international contracts of the Russian Federation and the Russian Federation legislation;
- provision (including with marine stores, board supplies) and equipment of vessels, aircraft;
- o production, repair, maintenance, modernization of sea-going, river and aircraft, aerotechnics, including aviation engines and other components;
- water biological resources processing;
- preparation operations of goods for sale and transportation (packing, sorting, repacking, lot dividing, marking and similar operations);
- simple assembly and other operations, execution of which does not considerably change goods condition according to the list approved by the Russian Federation Government;
- exchange trade in goods;
- wholesale trade in goods;
- provision of port special economic zone infrastructure facilities functioning;
- production activity according to the port special economic zone activity agreement.

A tenant of a port SEZ may carry out the following port activities:

- goods warehousing, storage and other service typically rendered in a port;
- provision and equipment of vessels;
- production, repair, maintenance, modernization of sea-going, river vessels and other components;
- water biological resources processing;
- preparation operations of goods for sale and transportation (packing, sorting, repacking, lot dividing, marking and similar operations);
- simple assembly and other operations, execution of which does not considerably change goods condition according to the list approved by the Russian Federation Government;
- exchange trade in goods;
- wholesale trade in goods;
- provision of port special economic zone infrastructure object functioning;
- production activity according to the port special economic zone activity agreement.