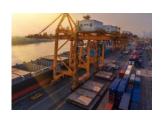

### The port activity is the following activity performed in a port:

- goods warehousing, storage and other service typically rendered in a sea port, river port, airport according to the international contracts of the Russian Federation and the Russian Federation legislation;
- provision (including with marine stores, board supplies) and equipment of vessels, aircraft;
- o production, repair, maintenance, modernization of sea-going, river and aircraft, aerotechnics, including aviation engines and other components;
- water biological resources processing;
- preparation operations of goods for sale and transportation (packing, sorting, repacking, lot dividing, marking and similar operations);
- simple assembly and other operations, execution of which does not considerably change goods condition according to the list approved by the Russian Federation Government;
- exchange trade in goods;
- wholesale trade in goods;
- provision of port special economic zone infrastructure facilities functioning;
- production activity according to the port special economic zone activity agreement.

A tenant of a port SEZ may carry out the following port activities:

- goods warehousing, storage and other service typically rendered in a port;
- provision and equipment of vessels;
- production, repair, maintenance, modernization of sea-going, river vessels and other components;
- water biological resources processing;
- preparation operations of goods for sale and transportation (packing, sorting, repacking, lot dividing, marking and similar operations);
- simple assembly and other operations, execution of which does not considerably change goods condition according to the list approved by the Russian Federation Government;
- exchange trade in goods;
- wholesale trade in goods;
- provision of port special economic zone infrastructure object functioning;
- production activity according to the port special economic zone activity agreement.