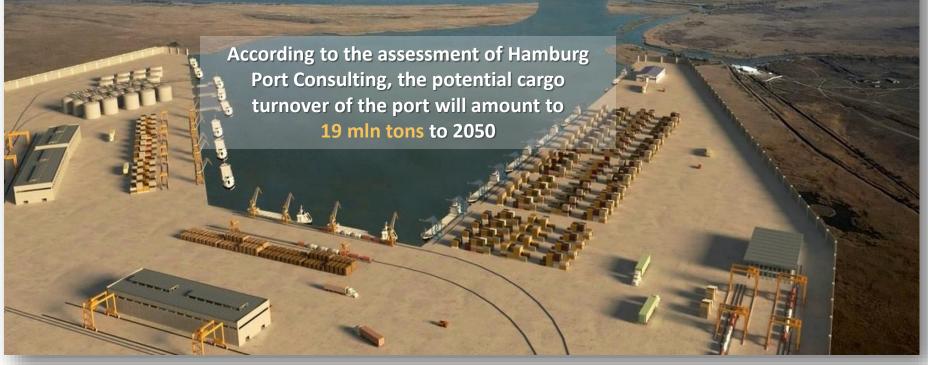

The construction of a modern terminal for containers and other cargoes on the territory of the new Port SEZ

A cooperation agreement is signed between LLC "PLC "Caspy" and LLC "Phoenix" (operator of the Bronka Port in the Leningrad Region).

According to the set of measures for the development of the INSTC transit potential on November 7, 2020 the Decree of the Government of the Russian Federation on the creation of a port special economic zone in the Astrakhan region, which will be united with the industrial-production SEZ Lotus into the Caspian Cluster, was launched. Construction of a new port and logistics complex with a modern container terminal will be the anchor project.