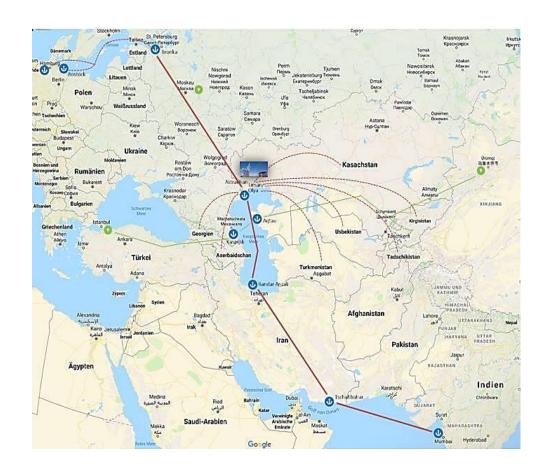

# Special economic zone of industrial production type Lotus (SEZ Lotus) and a port special economic zone (port SEZ)

SEZ Lotus and a port SEZ are located in the Astrakhan region at the intersection of the International North-South Transport Corridor (the INSTC) and the north part of the Great Silk Way. The Astrakhan region has borders with the countries of the Caspian Sea. There are 8 states within a radius of 1000 km from the Astrakhan region with a total population of more than 300 million people.

Such advantageous geopolitical location of SEZ Lotus and a port SEZ makes them the only special economic zones in Russia that have access to the markets of the countries of the Caspian Sea, India, the countries of Southeast Asia and the Middle East. Under the conditions of an active development of the International North-South Transport Corridor, implementation of a project on the territory of special economic zone in the Astrakhan region is the best solution for a company, planning to enter this market.

The INSTC that runs through the Caspian Sea and the Astrakhan region, is the shortest and the most cost-effective route for cargo deliveries from India, Southeast Asia, Africa and Middle Eastern countries to Europe and back. The main advantages of the INSTC compared to other routes, in particular over the route running through the Suez Canal, are distance reduction by more than half, time saving for container cargos transportation from 37 to 15-17 days, and 30% reduction of transportation costs.