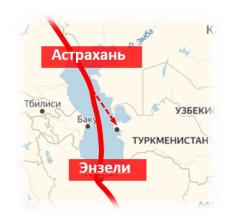

Rusya Federasyonu'nun (RF), Türk yatırımcılarını, Kuzey-Güney Ulaşım Koridoru (INSTC) ile Büyük İpek Yolu'nun kuzey bölümünün kesiştiği noktada yer alan, Hazar Denizi kıyısında ve etrafındaki 1000 kilometre çapındaki alanda, 300 milyondan fazla nüfusa sahip 8 ülkenin bulunduğu Astrakhan Bölgesi'nde yatırım yapmaya davet ettiği belirtilmektedir.

> TÜM ODA VE BORSALARA (Genel Sekreterlik)

İlgi: Sanayi ve Teknoloji Bakanlığı'nın 11.01.2022 tarih ve 3247793 sayılı yazısı.

İlgi yazıda, Rusya Federasyonu'nun (RF), Türk yatırımcılarını, Kuzey-Güney Ulaşım Koridoru (INSTC) ile Büyük İpek Yolu'nun kuzey bölümünün kesiştiği noktada yer alan, Hazar Denizi kıyısında ve etrafındaki 1000 kilometre çapındaki alanda, 300 milyondan fazla nüfusa sahip 8 ülkenin bulunduğu Astrakhan Bölgesi'nde yatırım yapmaya davet ettiği belirtilmektedir.

# Special economic zone of industrial production type Lotus (SEZ Lotus) and a port special economic zone (port SEZ)

SEZ Lotus and a port SEZ are located in the Astrakhan region at the intersection of the International North-South Transport Corridor (the INSTC) and the north part of the Great Silk Way. The Astrakhan region has borders with the countries of the Caspian Sea. There are 8 states within a radius of 1000 km from the Astrakhan region with a total population of more than 300 million people.

The INSTC that runs through the Caspian Sea and the Astrakhan region, is the shortest and the most cost-effective route for cargo deliveries from India, Southeast Asia, Africa and Middle Eastern countries to Europe and back. The main advantages of the INSTC compared to other routes, in particular over the route running through the Suez Canal, are distance reduction by more than half, time saving for container cargos transportation from 37 to 15-17 days, and 30% reduction of transportation costs.