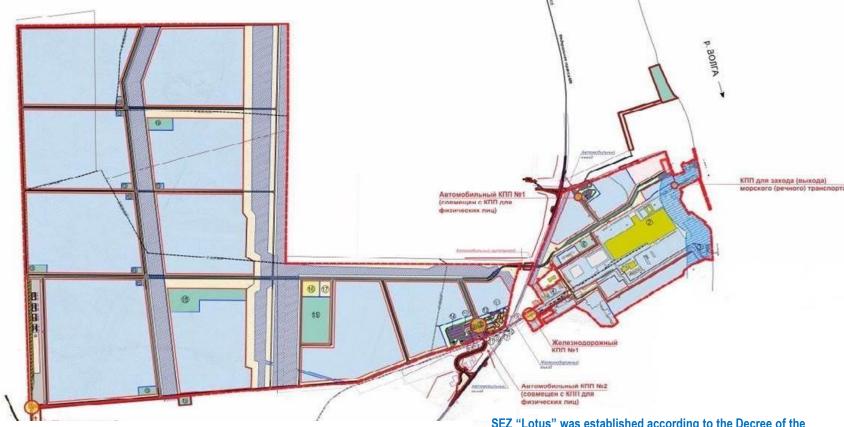

### The area planning design of the port special economic zone in the area of the seaport **Olya (the Liman District)**

DECREE OF THE GOVERNMENT OF THE RUSSIAN FEDERATION of November 7, 2020 No. 1792 "On the creation of a port special economic zone and the Caspian Cluster on the territory of the Astrakhan Region"

According to the set of measures for the development of the INSTC transit potential on November 7, 2020 the Decree of the Government of the Russian Federation on the creation of a port special economic zone in the Astrakhan region, which will be united with the industrial-production SEZ Lotus into the Caspian Cluster, was launched. Construction of a new port and logistics complex with a modern container terminal will be the anchor project.