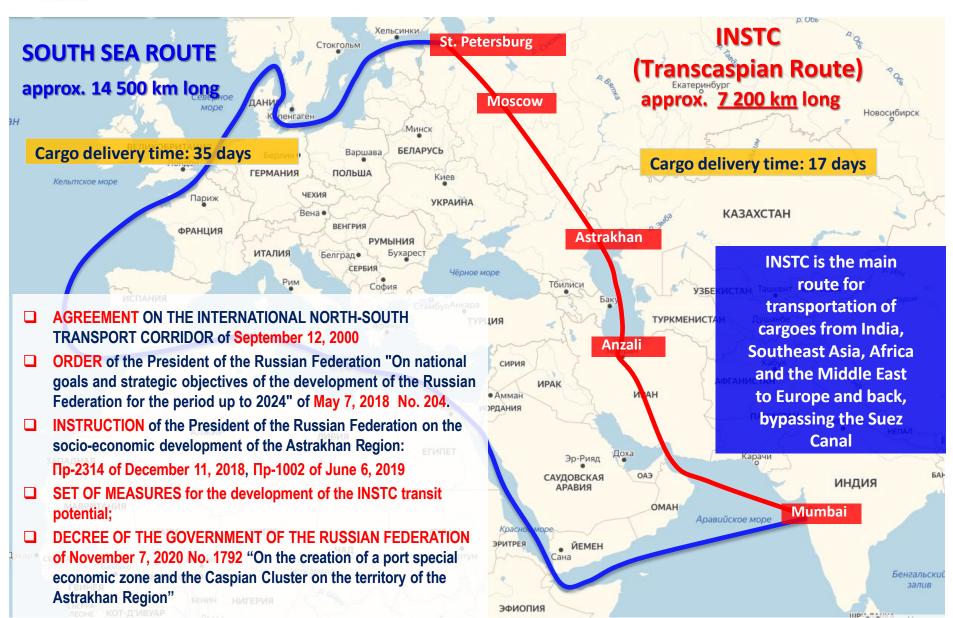

# Special economic zone of industrial production type Lotus (SEZ Lotus) and a port special economic zone (port SEZ)

SEZ Lotus and a port SEZ are located in the Astrakhan region at the intersection of the International North-South Transport Corridor (the INSTC) and the north part of the Great Silk Way. The Astrakhan region has borders with the countries of the Caspian Sea. There are 8 states within a radius of 1000 km from the Astrakhan region with a total population of more than 300 million people.

Such advantageous geopolitical location of SEZ Lotus and a port SEZ makes them the only special economic zones in Russia that have access to the markets of the countries of the Caspian Sea, India, the countries of Southeast Asia and the Middle East. Under the conditions of an active development of the International North-South Transport Corridor, implementation of a project on the territory of special economic zone in the Astrakhan region is the best solution for a company, planning to enter this market.

The INSTC that runs through the Caspian Sea and the Astrakhan region, is the shortest and the most cost-effective route for cargo deliveries from India, Southeast Asia, Africa and Middle Eastern countries to Europe and back. The main advantages of the INSTC compared to other routes, in particular over the route running through the Suez Canal, are distance reduction by more than half, time saving for container cargos transportation from 37 to 15-17 days, and 30% reduction of transportation costs.