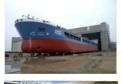

Industrial production special economic zone Lotus (SEZ Lotus) was established in the Astrakhan region according to the Decree of the Government of the Russian Federation №1214 of November 18, 2014. Currently, in SEZ Lotus there are 16 tenants with more than 30 billion rubles of the declared investments, including companies from Russia, Italy, Azerbaijan and Iran. Tenants are provided with engineering infrastructure, the roads are being built, development of the territory continues.

According to the set of measures for the development of the INSTC transit potential on November 7, 2020 the Decree of the Government of the Russian Federation on the creation of a port special economic zone in the Astrakhan region, which will be united with the industrial-production SEZ Lotus into the Caspian Cluster, was launched. Construction of a new port and logistics complex with a modern container terminal will be the anchor project.

enterprises (including divisions of the United Shipbuilding Corporation) operate in the region.

Considering the political and economic situations, the most promising industries for arranging production on the territory of SEZ Lotus are shipbuilding, production of equipment and components for oil and gas industry, chemical industry, food processing industry, pharmaceutical and other high-technology industries. The industries are determined on the basis of considerable level of recourses in the Astrakhan region and in the Southern Federal District. JSC SEZ Lotus provides the tenants with the needed amount of such resources as water, gas, electricity.